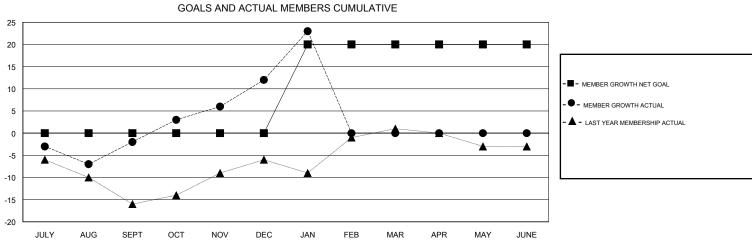

## **CHRIS LEWIS LOCATION ONTARIO GMT CA** Clubs Members RESULTS FOR 2018-2019 RESULTS FOR 2018-2019 NEW CLUB GOAL NEW CLUBS DROPPED CLUBS MEMBER GROWTH NET MEMBER GROWTH DROPPED QUARTER QUARTER GOAL ACTUAL MEMBERS ACTUAL (including transfers) 0 0 0 0 12 13 JULY/AUG/SEPT JULY/AUG/SEPT 0 0 53 35 OCT/NOV/DEC OCT/NOV/DEC 0 1 0 20 19 7 JAN/FEB/MAR JAN/FEB/MAR 0 0 0 0 0 0 APR/MAY/JUNE APR/MAY/JUNE